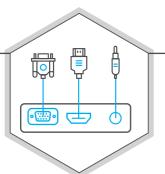

#### **Instant Plug-and-Present**

Use either of the two HDMI inputs, or the VGA and audio input for easy instant connectivity.