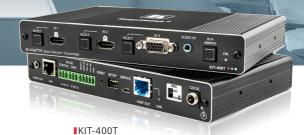

# 4K AUTO-SWITCHER, SCALER, & EXTENDER Kramer KIT-400

From corporate offices to college campuses, Kramer KIT-400 makes connecting, collaborating, and presenting easier than ever before with effortless installation and intuitive control options.