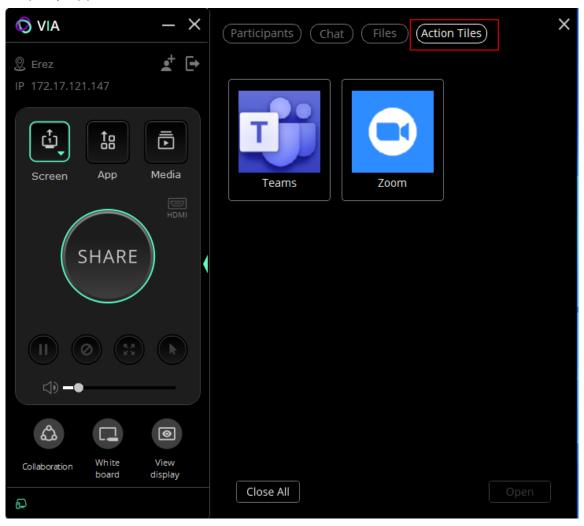

### **Enhancements:**

| ID | Deferred Bug Description                                                                                                           |
|----|------------------------------------------------------------------------------------------------------------------------------------|
|    | Added a new icon to enable client upgrade when a new version is available.                                                         |
|    | An updated Versa icon.                                                                                                             |
|    | Action tiles UI modifications to sync with Session Manager – 3 <sup>rd</sup> party application is now under Screen → Action Tiles. |

#### **User Interface Enhancements:**

E-mail: info@kramerav.com
Web: www.kramerav.com

New Versa icon

Icon to enable client upgrade when available (exist only when new version is available)

 $3^{rd}$  party application under Screen  $\rightarrow$  Action Tiles: