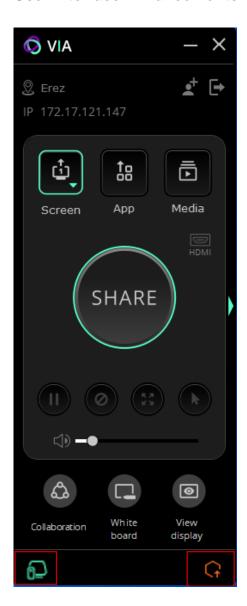

#### **User Interface Enhancements:**

E-mail: info@kramerav.com
Web: www.kramerav.com

New Versa icon

Icon to enable client upgrade when available (exist only when new version is available)

 $3^{rd}$  party application under Screen  $\rightarrow$  Action Tiles: