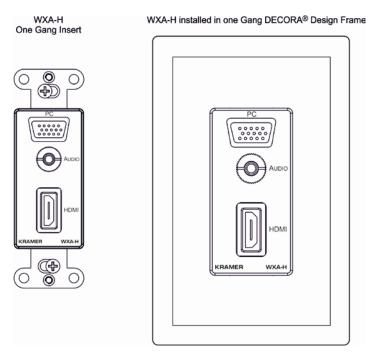

Destination: Belgium and Germany Destination: England and Europe

Destination: United States

The **WXA-H** one gang insert can be fitted into a  $DECORA^{(0)}$  design frame (supplied in selected models):