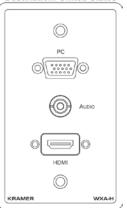

The **WXA-H** is a one gang wall plate insert with a pass-through connector for:

- PC (UXGA) on a 15-pin HD computer graphics video connector •
- Unbalanced analog stereo AUDIO on a 3.5mm mini jack •
- HDMI (female) at the front and a cable and female HDMI connector at the rear .

Destination: Belgium and Germany Destination: England and Europe

Destination: United States

The **WXA-H** one gang insert can be fitted into a  $DECORA^{(0)}$  design frame (supplied in selected models):