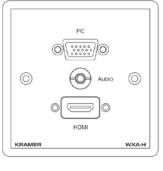

The **WXA-H** is a one gang wall plate insert with a pass-through connector for:

- PC (UXGA) on a 15-pin HD computer graphics video connector •
- Unbalanced analog stereo AUDIO on a 3.5mm mini jack •
- HDMI (female) at the front and a cable and female HDMI connector at the rear .

Destination: Belgium and Germany Destination: England and Europe

Destination: United States

The **WXA-H** one gang insert can be fitted into a  $DECORA^{(0)}$  design frame (supplied in selected models):