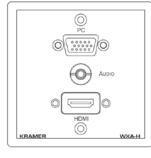

The **WXA-H** is a one gang wall plate insert with a pass-through connector for:

- PC (UXGA) on a 15-pin HD computer graphics video connector •
- Unbalanced analog stereo AUDIO on a 3.5mm mini jack •
- HDMI (female) at the front and a cable and female HDMI connector at the rear .

Destination: Belgium and Germany Destination: England and Europe

Destination: United States

The **WXA-H** one gang insert can be fitted into a  $DECORA^{(0)}$  design frame (supplied in selected models):