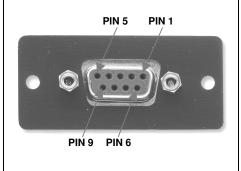

The **WD-2F** is a Female DB-9 to Female DB-9 connection module.

The **WD-2M** is a Male DB-9 to Male DB-9 connection module.

WD Series DB-9 front panel showing female connector:

The **WD-MF** is a Male DB-9 to Female DB-9 connection module.

The **WD-FM** is a Female DB-9 to Male DB-9 connection module.

WD Series DB-9 rotated view:

WX Series HD-15 Passive Wall Plate Connection Modules (WX-2F, WX-MF, WX-2M, WX-FM, and WX-F5B\*), used, for example, for the connection of computer graphics video signals (VGA, XGA, and so on).