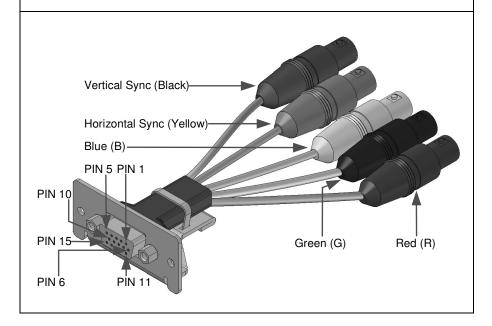

The **WX-FM** is a Female VGA to Male VGA connection module.

WX Series HD-15 rotated view:

<sup>\*</sup> See next page

The **WX-F5B** module is an HD-15F connector to RGBHV on 5 color-coded male BNC connectors. The **WX-F5B** is ideal for connecting a computer graphics video source to a projector or other display.