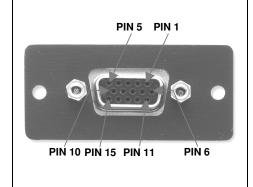

The **WX-2F** is a Female VGA to Female VGA connection module.

The **WX-2M** is a Male VGA to Male VGA connection module.

WX Series HD-15 front panel showing female connector:

The **WX-MF** is a Male VGA to Female VGA connection module.

The **WX-FM** is a Female VGA to Male VGA connection module.

WX Series HD-15 rotated view:

<sup>\*</sup> See next page

The **WX-F5B** module is an HD-15F connector to RGBHV on 5 color-coded male BNC connectors. The **WX-F5B** is ideal for connecting a computer graphics video source to a projector or other display.