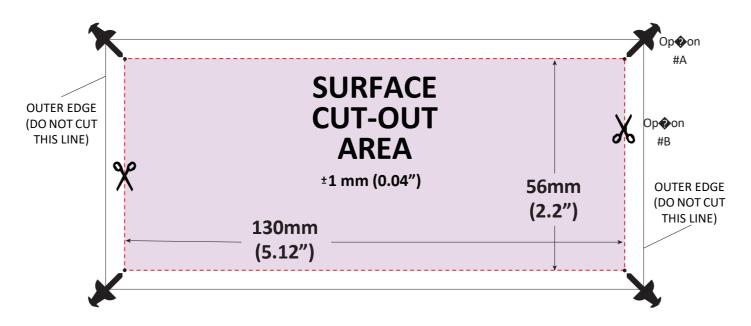

## T-IN2-REC1

- To prepare the template make sure you have the following items on hand -
  - Scissors / Pin or pointed tool
  - Ruler
  - Marker
  - Jigsaw
- Pre-requisites -
  - Confirm the product to be installed
  - Verify all dimensions to ensure that this print is 1:1 scale
- 1. Preparing the cut-out -
  - A. Option #A Pierce the corners of the rectangle to mark a hole in the surface
  - B. Option #B Use a pair of scissors, Remove the colored surface cut-out area in the figure below
- 2. Mark the position on the furniture using the ruler and marker
- 3. Double check dimensions and position
- 4. Cut-out the opening