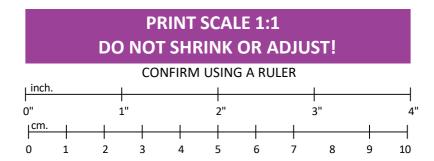

## T-IN2-REC1

- To prepare the template make sure you have the following items on hand -
  - Scissors / Pin or pointed tool
  - Ruler
  - Marker
  - Jigsaw
- Pre-requisites -
  - Confirm the product to be installed
  - Verify all dimensions to ensure that this print is 1:1 scale
- 1. Preparing the cut-out -
  - A. Option #A Pierce the corners of the rectangle to mark a hole in the surface
  - B. Option #B Use a pair of scissors, Remove the colored surface cut-out area in the figure below
- 2. Mark the position on the furniture using the ruler and marker
- 3. Double check dimensions and position
- 4. Cut-out the opening