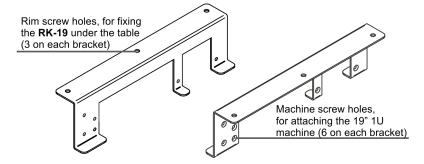

## The Kramer RK-19 Under-the-table Brackets

Congratulations on purchasing your Kramer metal **RK-19** under-the-table brackets for installing 19" 1U machines underneath a wooden table or podium top. The **RK-19** is suitable for all types of Kramer 19" 1U machines, and is sturdy, cost-effective and easy to install. The **RK-19** consists of two metal brackets which are attached to a Kramer 19" 1U machine via the 12 machine screw holes and to the table via the six rim screw holes.

Figure 1: RK-19 Under-the-table Brackets

## **Attaching the Brackets**

You can attach the **RK-19** brackets to all types of Kramer 19" 1U Kramer machines, as follows:

| 1U 19" Machine Size/Type                | Screw locations (shown with an arrow)                                                                                                                                                                                                                                                                                                                                                                                                                                                                                                                                                                                                                                                                                                                                                                                                                                                                                                                                                                                                                                                                                                                                                                                                                                                                                                                                                                                                                                                                                                                                                                                                                                                                                                                                                                                                                                                                                                                                                                                                                                                                                          |
|-----------------------------------------|--------------------------------------------------------------------------------------------------------------------------------------------------------------------------------------------------------------------------------------------------------------------------------------------------------------------------------------------------------------------------------------------------------------------------------------------------------------------------------------------------------------------------------------------------------------------------------------------------------------------------------------------------------------------------------------------------------------------------------------------------------------------------------------------------------------------------------------------------------------------------------------------------------------------------------------------------------------------------------------------------------------------------------------------------------------------------------------------------------------------------------------------------------------------------------------------------------------------------------------------------------------------------------------------------------------------------------------------------------------------------------------------------------------------------------------------------------------------------------------------------------------------------------------------------------------------------------------------------------------------------------------------------------------------------------------------------------------------------------------------------------------------------------------------------------------------------------------------------------------------------------------------------------------------------------------------------------------------------------------------------------------------------------------------------------------------------------------------------------------------------------|
| 19-inch (W), 7-inch (D) 1U (H)/Aluminum | ~~~~~~~~~~~~~~~~~~~~~~~~~~~~~~~~~~~~~~                                                                                                                                                                                                                                                                                                                                                                                                                                                                                                                                                                                                                                                                                                                                                                                                                                                                                                                                                                                                                                                                                                                                                                                                                                                                                                                                                                                                                                                                                                                                                                                                                                                                                                                                                                                                                                                                                                                                                                                                                                                                                         |
| (four screws on each size)              |                                                                                                                                                                                                                                                                                                                                                                                                                                                                                                                                                                                                                                                                                                                                                                                                                                                                                                                                                                                                                                                                                                                                                                                                                                                                                                                                                                                                                                                                                                                                                                                                                                                                                                                                                                                                                                                                                                                                                                                                                                                                                                                                |
|                                         |                                                                                                                                                                                                                                                                                                                                                                                                                                                                                                                                                                                                                                                                                                                                                                                                                                                                                                                                                                                                                                                                                                                                                                                                                                                                                                                                                                                                                                                                                                                                                                                                                                                                                                                                                                                                                                                                                                                                                                                                                                                                                                                                |
|                                         | Section of the sectio |
|                                         |                                                                                                                                                                                                                                                                                                                                                                                                                                                                                                                                                                                                                                                                                                                                                                                                                                                                                                                                                                                                                                                                                                                                                                                                                                                                                                                                                                                                                                                                                                                                                                                                                                                                                                                                                                                                                                                                                                                                                                                                                                                                                                                                |