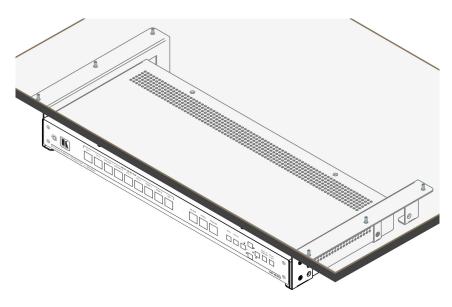

### Fixing the RK-19 with the machine under the table

- 1. Place the unit to the underside of the table and mark the correct location.
- Insert the six 4.2X16 wood screws into the six rim screw holes (three on each side) and fix the RK-19 to the table.

Figure 2: RK-19 Installed under a Table