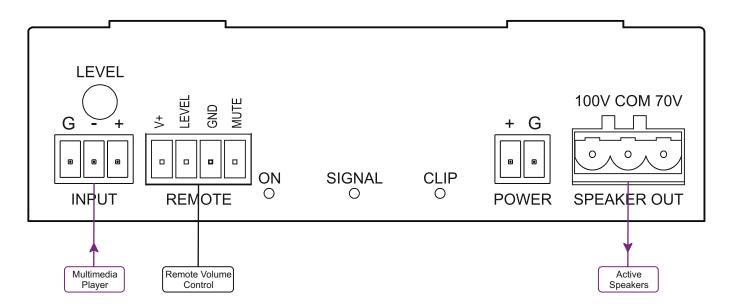

#### Step 3: Connect the input and output

Always switch OFF the power on each device before connecting it to your **PA-150**. For best results, we recommend that you always use Kramer high-performance cables to connect AV equipment to the **PA-150**.