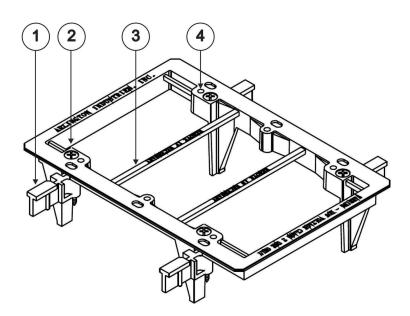

## 1 The Kramer Mud Ring

The supplied Kramer **Mud Ring** is used for mounting 3-gang wall plates on plaster board or wooden hollow walls. The **Mud Ring** does not need to be fastened to wall studs. Figure 1 defines the **Mud Ring**.

Figure 1: Mud Ring

| # | Feature           | Function                                                                                                       |
|---|-------------------|----------------------------------------------------------------------------------------------------------------|
| 1 | Mounting Brackets | 4 swivel brackets that secure the mud ring to the wall                                                         |
| 2 | Mounting Screws   | 4 screws that tighten the mounting brackets against the wall                                                   |
| 3 | Separator Bars    | 2 plastic bars that are removed before installation                                                            |
| 4 | Screw Holes       | 6 screw holes for attaching the insert/wall plate<br>(6 3.5x10 self tapping screws are included with the unit) |