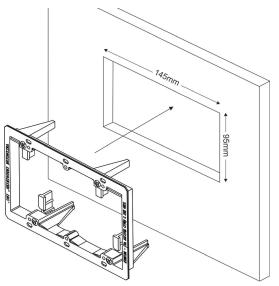

## 2 Installing the Mud Ring:

- Cut a square opening in the wall 145mm (5.7") wide by 95mm (3.7") high (see Figure 2).
- 2. Turn the four mounting brackets toward the inside of the mud ring. Do not remove them.
- 3. Insert the mud ring into the opening in the wall.
- 4. Tighten the four mounting screws to pull the brackets snugly against the inside of the wall. The brackets swivel into position when turned. Do not over-tighten.
- 5. As needed, cut or break off and remove the two plastic separator bars that cross the middle of the unit (when installing a 3-gang wall plate).
- 6. Mount the 3-gang wall plate using the included 6 self tapping screws (not shown).

Figure 2: Mounting the Mud Ring