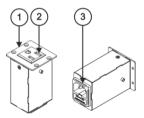

## Dual Insert US Power Socket Module

Congratulations on purchasing your Kramer **TS-1WUS** dual insert US power socket module for Inner Frame and UTBUS.

Figure 1: TS-1WUS

| # | Feature             | Function                               |
|---|---------------------|----------------------------------------|
| 1 | Front plate         | Attach to TBUS frame with four screws. |
| 2 | Power output socket | Connect to device for power supply.    |
| 3 | Power input socket  | Connect to mains electricity.          |