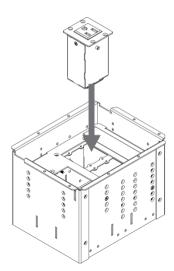

Installing the TS-1WUS

The Kramer **TS-1WUS** fits into a dual insert opening.

#### To install the TS-1WUS:

- 1. Place the **TS-1WUS** into the dual insert opening of a frame.
- 2. Fasten the front panel of **TS-1WUS** to the frame using the four M3x5 screws (supplied with the package).
- 3. Connect the power input socket on the back of the module to the mains electricity.

Figure 2: Installing TS-1WUS