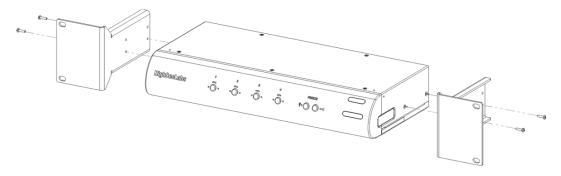

### Step 2: Install RK-KVM-1U-PP3, RK-KVM-2U-PP3

To rack mount a machine using the brackets:

- 1. Remove the two screws from each side of the machine.
- 2. Attach a bracket to each side of the machine with the screws that were removed.
- 3. Attach the machine to the rack with the screws.

### RK-KVM-2U-PP3