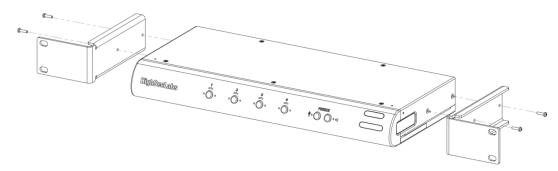

### Step 2: Install RK-KVM-1U-PP3, RK-KVM-2U-PP3

To rack mount a machine using the brackets:

- 1. Remove the two screws from each side of the machine.
- 2. Attach a bracket to each side of the machine with the screws that were removed.
- 3. Attach the machine to the rack with the screws.

#### RK-KVM-1U-PP3.