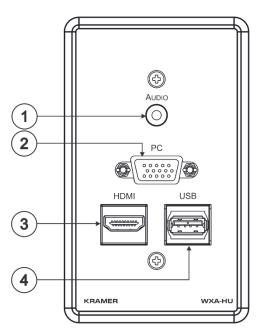

### Step 2: Get to know your WXA-H1, WXA-HU

| # | Feature                | Function                                     |
|---|------------------------|----------------------------------------------|
| 1 | AUDIO 3.5mm Mini Jack  | Unbalanced analog audio signal pass-through. |
| 2 | PC 15-pin HD Connector | Computer graphics signal pass-through.       |
| 3 | HDMI Connector         | HDMI signal Pass-through                     |
| 4 | USB Port               | USB signal pass-through                      |