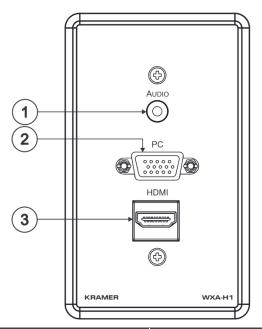

### Step 2: Get to know your WXA-H1, WXA-HU

| # | Feature                | Function                                     |
|---|------------------------|----------------------------------------------|
| 1 | AUDIO 3.5mm Mini Jack  | Unbalanced analog audio signal pass-through. |
| 2 | PC 15-pin HD Connector | Computer graphics signal pass-through.       |
| 3 | HDMI Connector         | HDMI signal Pass-through                     |
| 4 | USB Port               | USB signal pass-through                      |