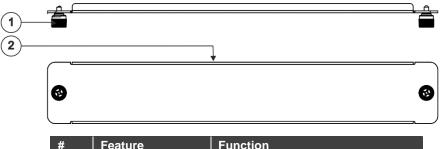

## Step 2: Get to know your PNL-BLK-10MT-5-SET

The **PNL-BLK-10MT-5-SET** includes 5 blank panels that can be used to cover unused openings in the **RK-10MT** rack adapter.

| # | Feature     | Function                            |
|---|-------------|-------------------------------------|
| 1 | Knob        | Turn to attach a panel to the rack. |
| 2 | Blank Panel | Blank panel to cover open slot.     |