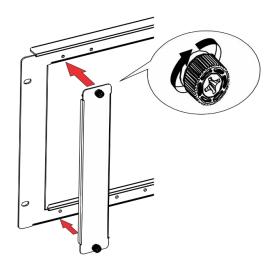

#### Step 3: Mount PNL-BLK-10MT-5-SET

- Ensure that the environment (e.g., maximum ambient temperature & air flow) is compatible for the device.
- Avoid uneven mechanical loading.

To mount a device onto the rack:

- 1. Place the blank over the rack opening.
- 2. Turn the knobs on both sides clockwise to secure the blank panel to the rack.