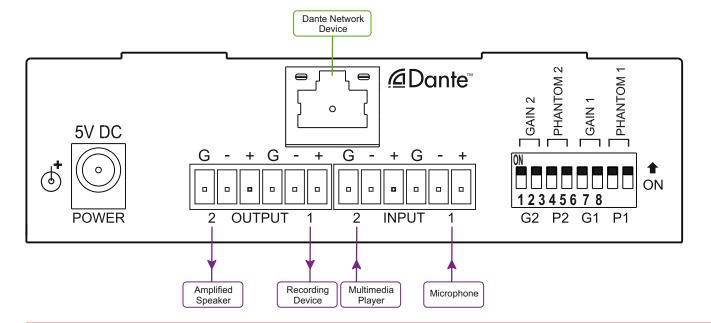

#### Step 3: Connect the input and output

Always switch OFF the power on each device before connecting it to your FC-202NET. For best results, we recommend that you always use Kramer high-performance cables to connect AV equipment to the FC-202NET.